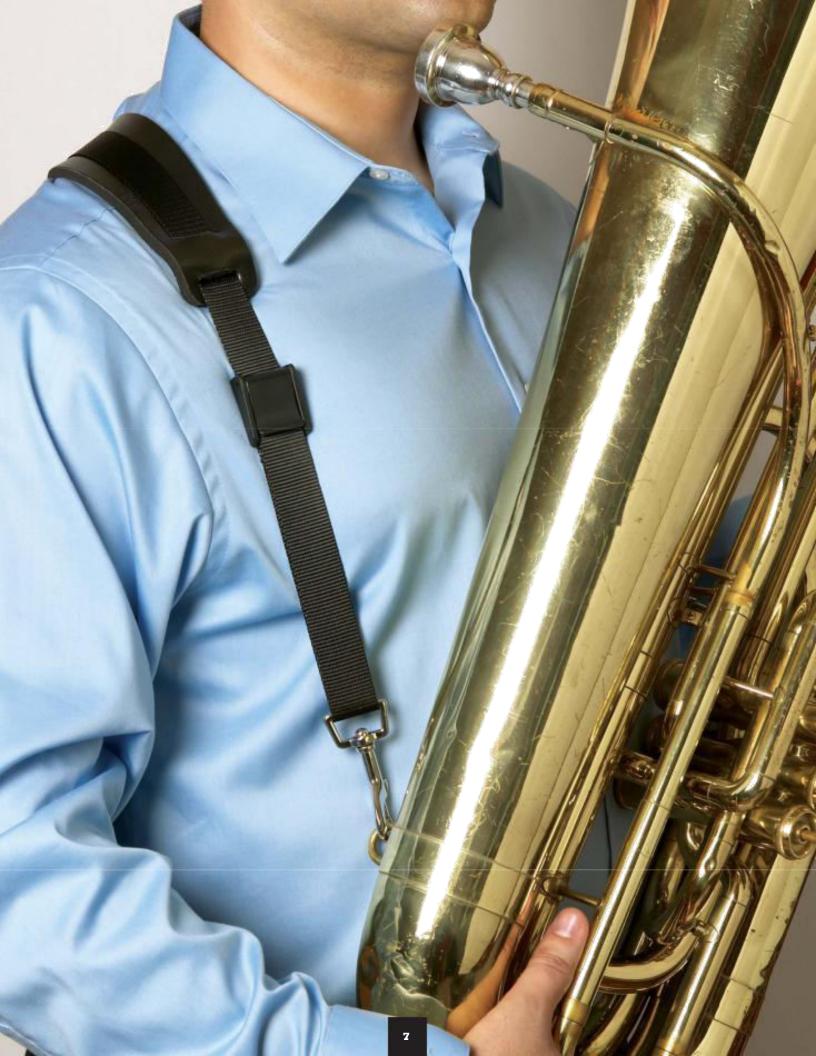

## GEMINI TUBA HARNESS $^{\mathrm{TM}}$

The Gemini Tuba Harness<sup>TM</sup> is designed to relieve stress caused by the weight of the musical instrument. Made with 1" Webbing and a 2" Comfort Pad, the Gemini Tuba Shoulder Harness<sup>TM</sup> distributes the weight of the musical instrument evenly across the shoulders while providing optimum balance and support. The Gemini Tuba Shoulder Harness<sup>TM</sup> improves posture and balance while enhancing the musician's freedom of movement. It is fully adjustable allowing the musician to easily adjust the strap to a precise length.

| PRODUCT<br>LINE | STRAP<br>DESCRIPTION       | PRODUCT<br>NUMBER   | SIZE       |
|-----------------|----------------------------|---------------------|------------|
| GEMINI          | 1" WEBBING – 2" COMFORT PA | .D GTH-100          | ADJUSTABLE |
|                 | ONLY Available with Met    | al Swivel Hook - MS | 500 •      |