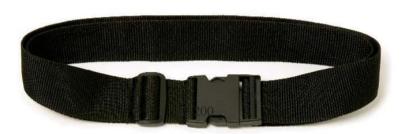

#### JUST-IN-CASE STRAP $^{TM}$ JC-200

Whether you are traveling or on the go you can breathe a sigh of relief now that your case is strapped in our Just-In-Case Strap<sup>TM</sup>. Just-In-Case Strap<sup>TM</sup> is designed to remove your worries about case latches popping open and unexpectedly dropping your belongings. Available in 2" Webbing, the Just-In-Case Strap<sup>TM</sup> comes with a quick release on-off connection that is designed to fit most bags, briefcases, cases and luggages.

| PRODUCT<br>LINE | STRAP<br>DESCRIPTION | PRODUCT<br>NUMBER | SIZE       |
|-----------------|----------------------|-------------------|------------|
| JMS             | 2" WEBBING           | JC-200            | ADJUSTABLE |