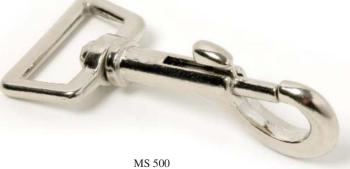

#### **METAL SWIVEL**

MS 500 - Heavy Duty

- Provides security for the Musical Instrument
- · Very Strong and Durable
- Supports Weight
- 1" Hook