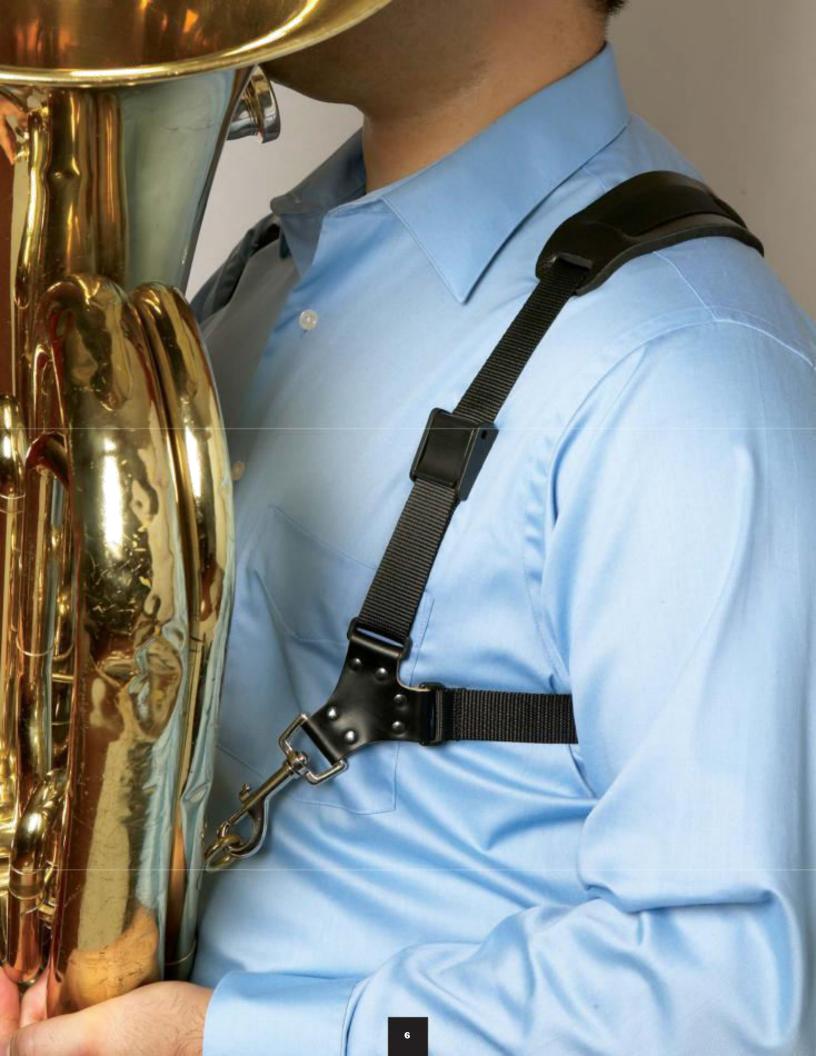

## GEMINI TUBA STRAP $^{\mathrm{TM}}$

The Gemini Tuba Strap<sup>TM</sup> is a great alternative to the conventional strap. Designed with a fixed lock system clamp, the Gemini Tuba Strap<sup>TM</sup> allows the musician to easily adjust the strap to a precise length. Made with 1" Webbing and a 2" Comfort Pad for added comfort.

| PRODUCT | STRAP                       | PRODUCT   | SIZE       |
|---------|-----------------------------|-----------|------------|
| LINE    | DESCRIPTION                 | NUMBER    |            |
| GEMINI  | 1" WEBBING – 2" COMFORT PAI | D STS-100 | ADJUSTABLE |

• ONLY Available with Metal Swivel Hook - MS 500 •