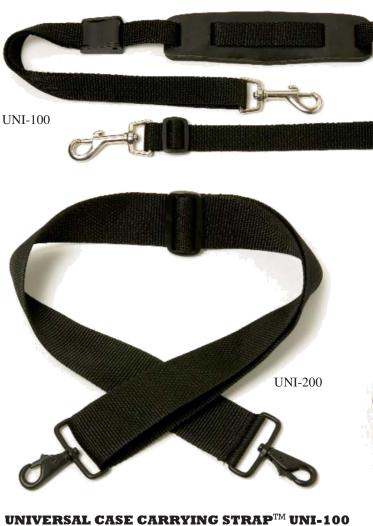

## UNIVERSAL CASE CARRYING STRAPS $^{\mathrm{TM}}$

Our Universal Case Carrying Strap TM is designed for cases that have rings for strap attachments. Available in 1" Webbing this strap is ideal for musicians that like to carry their case level with the ground. Our Universal Case Carrying Strap<sup>TM</sup> (UNI-100) comes with a 2" Comfort Pad for added comfort. This strap is fully adjustable.

| PRODUCT     | STRAP                 | PRODUCT | SIZE       |
|-------------|-----------------------|---------|------------|
| LINE        | DESCRIPTION           | NUMBER  |            |
| JMS 1" WEBE | BING – 2" COMFORT PAD | UNI-100 | ADJUSTABLE |

#### UNIVERSAL CASE CARRYING STRAP<sup>TM</sup> UNI-200

Our Universal Case Carrying  $Strap^{TM}$  is designed for cases that have rings for strap attachments. Available in 2" Webbing this strap is ideal for musicians that like to carry their case level with the ground. This strap is fully adjustable.

| PRODUCT | STRAP       | PRODUCT SIZE |            |
|---------|-------------|--------------|------------|
| LINE    | DESCRIPTION | NUMBER       |            |
| JMS     | 2" WEBBING  | UNI-200      | ADJUSTABLE |