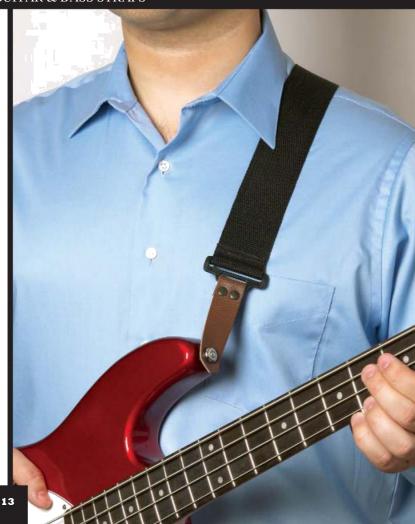

comes with a 2" Comfort Pad for added comfort.

| PRODUCT    | STRAP                       | PRODUCT | SIZE       |
|------------|-----------------------------|---------|------------|
| LINE       | DESCRIPTION                 | NUMBER  |            |
| FAST EDDIE | 1" WEBBING – 2" COMFORT PAD | FE-BI   | ADJUSTABLE |

#### FAST EDDIE STANDARD BASS STRAP<sup>TM</sup> BII

Fast Eddie  ${\rm BII}^{\rm TM}$  – Made with 2" Webbing, Fast Eddie  ${\rm BII}^{\rm TM}$  is a standard bass strap that is strong and fully adjustable.

| PRODUCT    | STRAP       | PRODUCT | SIZE       |
|------------|-------------|---------|------------|
| LINE       | DESCRIPTION | NUMBER  |            |
| FAST EDDIE | 2" WEBBING  | FE-BII  | ADJUSTABLE |





FAST EDDIE STANDARD GUITAR & BASS STRAPS<sup>TM</sup>





## UNIVERSAL CASE CARRYING STRAPS $^{\mathrm{TM}}$



Our Universal Case Carrying Strap TM is designed for cases that have rings for strap attachments. Available in 1" Webbing this strap is ideal for musicians that like to carry their case level with the ground. Our Universal Case Carrying Strap<sup>TM</sup> (UNI-100) comes with a 2" Comfort Pad for added comfort. This strap is fully adjustable.

| PRODUCT     | STRAP                 | PRODUCT | SIZE       |
|-------------|-----------------------|---------|------------|
| LINE        | DESCRIPTION           | NUMBER  |            |
| JMS 1" WEBE | BING – 2" COMFORT PAD | UNI-100 | ADJUSTABLE |

<sup>•</sup> ONLY Available with Metal Swivel Hook - MS 500 •

#### UNIVERSAL CASE CARRYING STRAP<sup>TM</sup> UNI-200

Our Universal Case Carryi