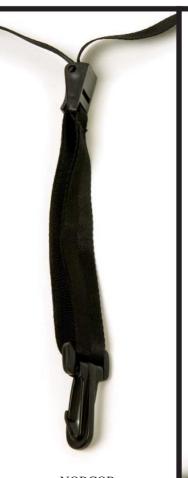

#### NOBCOR PRO NECK STRAPTM

The Nobcor Pro Neck Strap  $^{TM}$  sits comfortably around your neck to create a comfortable feel. Made with 1" Webbing, the Nobcor Pro Neck Strap  $^{TM}$  is fully adjustable allowing the musician to easily adjust the strap to a precise length while being secured by a unique fix lock.

| PRODUCT | STRAP       | PRODUCT  | SIZE       |
|---------|-------------|----------|------------|
| LINE    | DESCRIPTION | NUMBER   |            |
| GENESIS | 1" WEBBING  | NPRO-100 | ADJUSTABLE |

• Comes with Plastic Swivel Hook - PS 600 •

• Available in Different Hooks •

NOBCOR BASIC NECK STRAP  $^{\mathrm{TM}}$ 

NOBCOR SUPREME NECK STRAP  $^{\mathrm{TM}}$ 

 $\begin{array}{c} \text{NOBCOR} \\ \text{STUDENT NECK STRAP}^{\text{TM}} \end{array}$ 