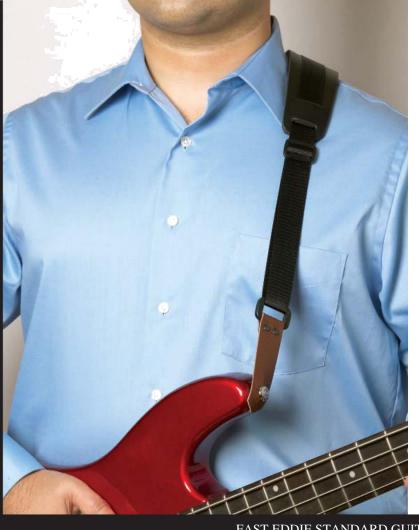

just the strap to a precise length. Made with 1" Webbing and comes with a 2" Comfort Pad for added comfort.

| PRODUCT    | STRAP                       | PRODUCT | SIZE       |
|------------|-----------------------------|---------|------------|
| LINE       | DESCRIPTION                 | NUMBER  |            |
| FAST EDDIE | 1" WEBBING – 2" COMFORT PAD | FE-BI   | ADJUSTABLE |

#### FAST EDDIE STANDARD BASS STRAP<sup>TM</sup> BII

Fast Eddie  ${\rm BII}^{\rm TM}$  – Made with 2" Webbing, Fast Eddie  ${\rm BII}^{\rm TM}$  is a standard bass strap that is strong and fully adjustable.

| PRODUCT    | STRAP       | PRODUCT | SIZE       |
|------------|-------------|---------|------------|
| LINE       | DESCRIPTION | NUMBER  |            |
| FAST EDDIE | 2" WEBBING  | FE-BII  | ADJUSTABLE |





FAST EDDIE STANDARD GUITAR & BASS STRAPS<sup>TM</sup>





## UNIVERSAL CASE CARRYING STRAPS $^{\mathrm{TM}}$



Our Universal Case Carrying Strap TM is designed for cases that have rings for strap attachments. Available in 1" Webbing this strap is ideal for musicians that like to carry their case level with the ground. Our Universal Case Carrying Strap<sup>TM</sup> (UNI-100) comes with a 2" Comfort Pad for added comfort. This strap is fully adjustable.

| PRODUCT     | STRAP                 | PRODUCT | SIZE       |
|-------------|-----------------------|---------|------------|
| LINE        | DESCRIPTION           | NUMBER  |            |
| JMS 1" WEBE | BING – 2" COMFORT PAD | UNI-100 | ADJUSTABLE |

<sup>•</sup> ONLY Available with Metal Swivel Hook - MS 500 •

#### UNIVERSAL CASE C