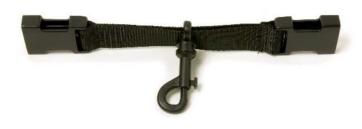

#### $\mathbf{MULTI} ext{-}\mathbf{HOOK}\ \mathbf{LINK}^{\mathrm{TM}}$

With the Gemini Multi-Link <sup>TM</sup>, the musician has the option on deciding which hook they want to use.

| PRODUCT | STRAP       | PRODUCT | SIZE     |
|---------|-------------|---------|----------|
| LINE    | DESCRIPTION | NUMBER  |          |
| GEMINI  | 1" WEBBING  | MHL-100 | STANDARD |