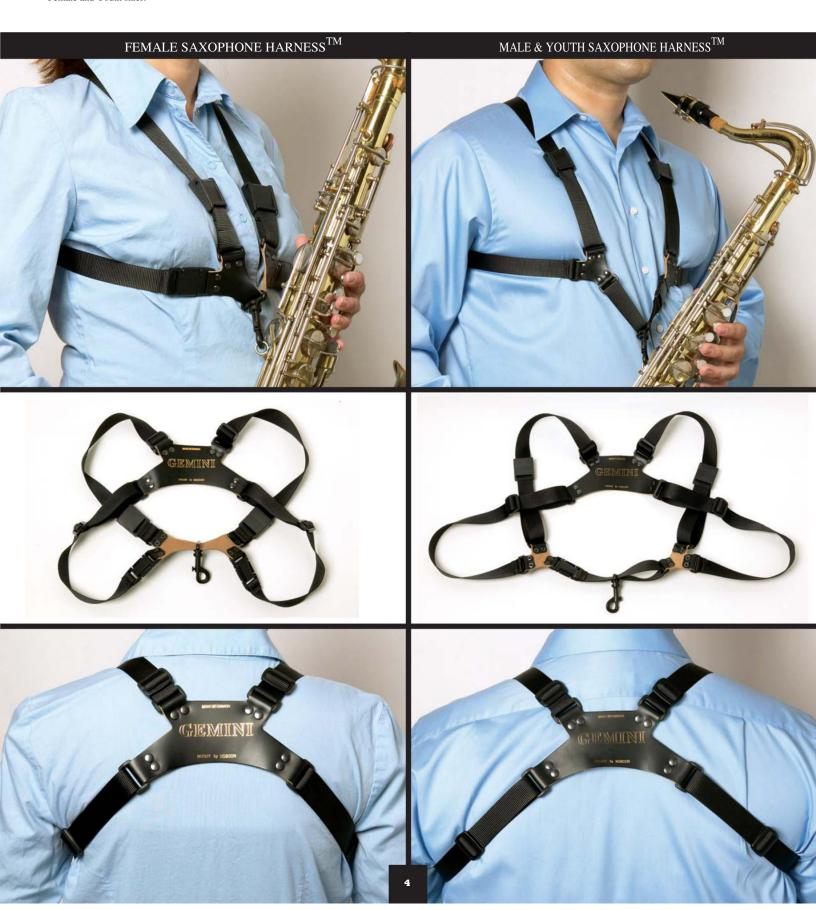

## GEMINI SAXOPHONE HARNESSES $^{TM}$

The Gemini Saxophone Harness<sup>TM</sup> is designed to relieve stress caused by the weight of the musical instrument. Made with 1" Webbing, the Gemini Saxophone Harness<sup>TM</sup> distributes the weight of the musical instrument evenly across the shoulders while providing optimum balance and support. The Gemini Saxophone Harness<sup>TM</sup> improves posture and balance while enhancing the musician's freedom of movement. It is fully adjustable allowing the musician to easily adjust the strap to a precise length. Available in Male, Female and Youth sizes.

#### MALE SAXOPHONE HARNESS $^{TM}$

| PRODUCT<br>LINE | STRAP<br>DESCRIPTION | PRODUCT<br>NUMBER | SIZE    |
|-----------------|----------------------|-------------------|---------|
| GEMINI          | 1" WEBBING           | GM-100            | SMALL   |
| GEMINI          | 1" WEBBING           | GM-200            | MEDIUM  |
| GEMINI          | 1" WEBBING           | GM-300            | LARGE   |
| GEMINI          | 1" WEBBING           | GM-400            | X-LARGE |

#### FEMALE SAXOPHONE HARNESS $^{TM}$

| PRODUCT<br>LINE | STRAP<br>DESCRIPTION | PRODUCT<br>NUMBER | SIZE    |
|-----------------|----------------------|-------------------|---------|
| GEMINI          | 1" WEBBING           | GF-100            | SMALL   |
| GEMINI          | 1" WEBBING           | GF-200            | MEDIUM  |
| GEMINI          | 1" WEBBING           | GF-300            | LARGE   |
| GEMINI          | 1" WEBBING           | GF-400            | X-LARGE |

#### YOUTH SAXOPHONE HARNESS $^{TM}$

| PRODUCT | STRAP       | PRODUCT | SIZE  |
|---------|-------------|---------|-------|
| LINE    | DESCRIPTION | NUMBER  |       |
| GEMINI  | 1" WEBBING  | GY-100  | YOUTH |