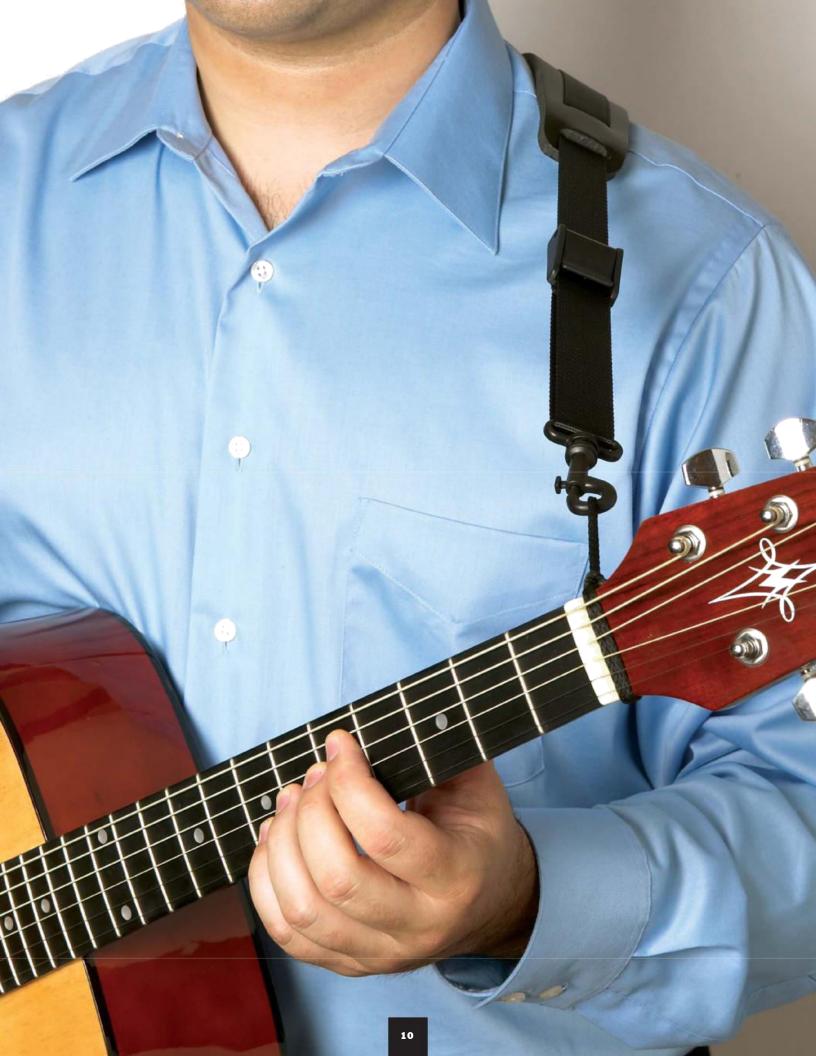

FAST EDDIE ACOUSTIC GUITAR STRAPTM

#### FAST EDDIE ACOUSTIC GUITAR STRAP $^{TM}$

The Fast Eddie Acoustic Guitar Strap TM is designed with a fixed lock system clamp that allows the musician to easily adjust the strap to a precise length. Made with 1" Webbing and a 2" Comfort Pad.

| PRODUCT<br>LINE | STRAP<br>DESCRIPTION        | PRODUCT<br>NUMBER | SIZE       |
|-----------------|-----------------------------|-------------------|------------|
| FAST EDDIE      | 1" WEBBING – 2" COMFORT PAD | FE-AG100          | ADJUSTABLE |

<sup>•</sup> Comes with Plastic Swivel Hook - PS 600 •