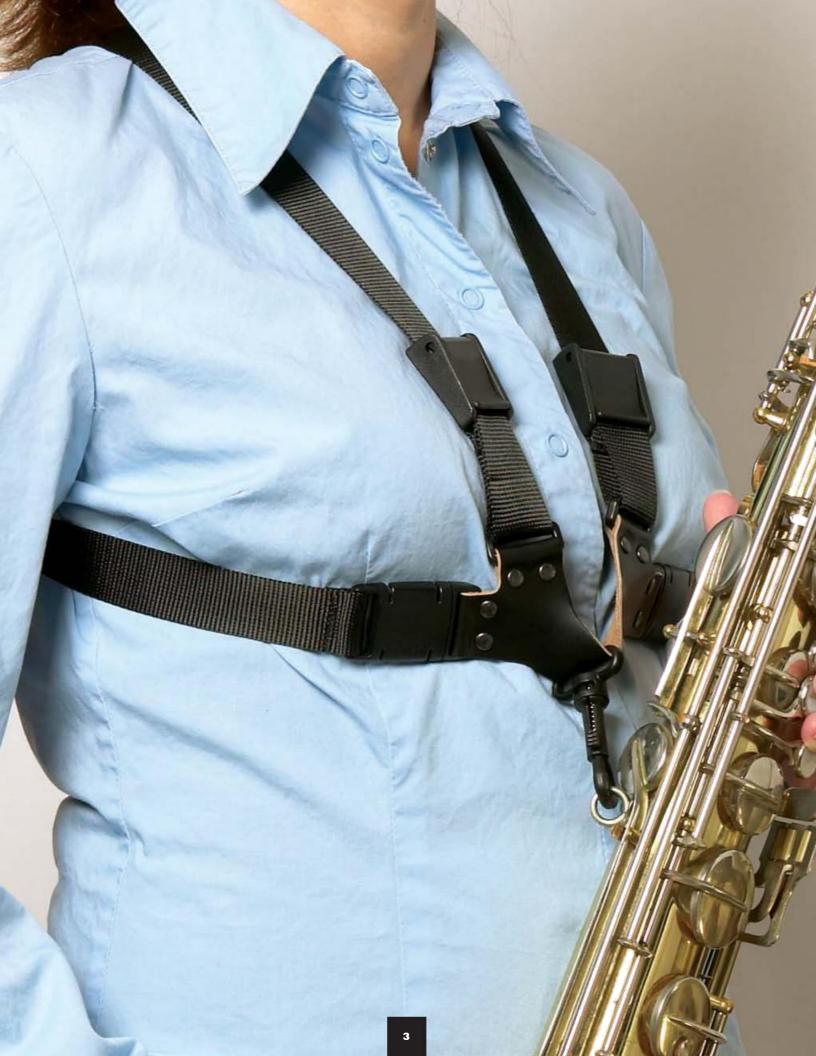

## GEMINI SAXOPHONE HARNESSES $^{TM}$

The Gemini Saxophone Harness<sup>TM</sup> is designed to relieve stress caused by the weight of the musical instrument. Made with 1" Webbing, the Gemini Saxophone Harness<sup>TM</sup> distributes the weight of the musical instrument evenly across the shoulders while providing optimum balance and support. The Gemini Saxophone Harness<sup>TM</sup> improves posture and balance while enhancing the musician's freedom of movement. It is fully adjustable allowing the musician to easily adjust the strap to a precise length. Available in Male, Female and Youth sizes.

#### FEMALE SAXOPHONE HARNESS $^{TM}$

| PRODUCT<br>LINE | STRAP<br>DESCRIPTION | PRODUCT<br>NUMBER | SIZE    |
|-----------------|----------------------|-------------------|---------|
| GEMINI          | 1" WEBBING           | GF-100            | SMALL   |
| GEMINI          | 1" WEBBING           | GF-200            | MEDIUM  |
| GEMINI          | 1" WEBBING           | GF-300            | LARGE   |
| GEMINI          | 1" WEBBING           | GF-400            | X-LARGE |