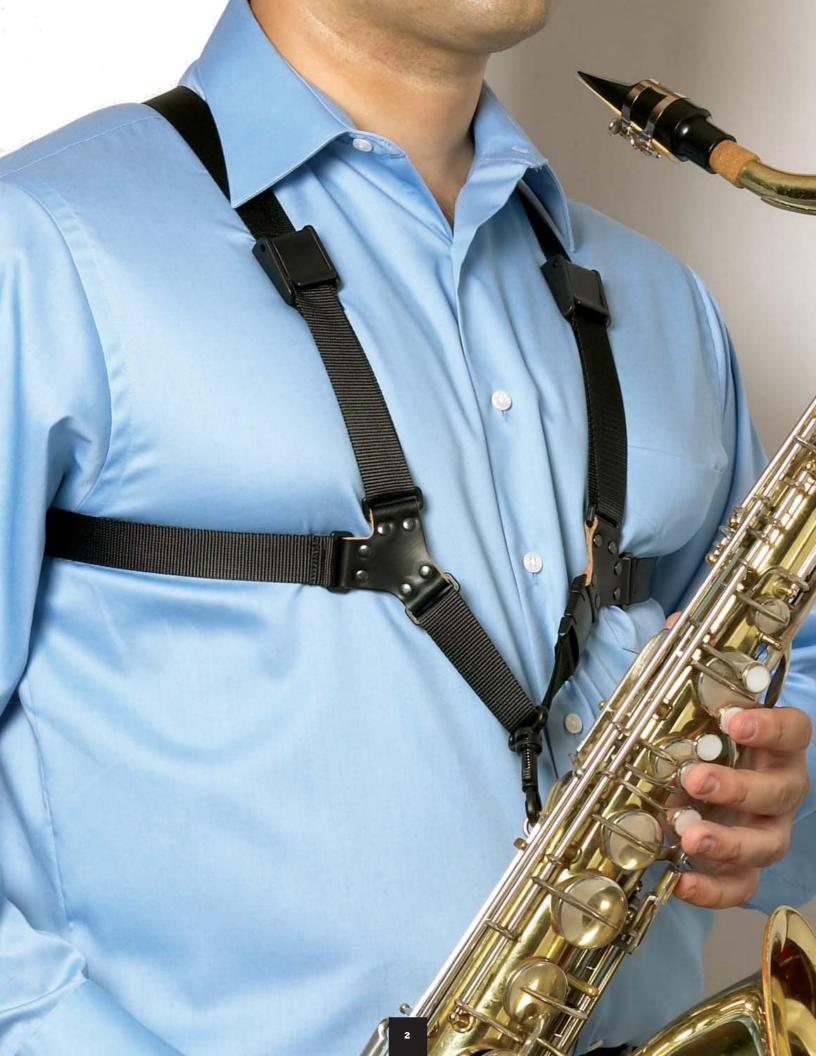

## GEMINI SAXOPHONE HARNESSES $^{TM}$

The Gemini Saxophone Harness<sup>TM</sup> is designed to relieve stress caused by the weight of the musical instrument. Made with 1" Webbing, the Gemini Saxophone Harness<sup>TM</sup> distributes the weight of the musical instrument evenly across the shoulders while providing optimum balance and support. The Gemini Saxophone Harness<sup>TM</sup> improves posture and balance while enhancing the musician's freedom of movement. It is fully adjustable allowing the musician to easily adjust the strap to a precise length. Available in Male, Female and Youth sizes.

#### MALE SAXOPHONE HARNESS $^{TM}$

| PRODUCT<br>LINE | STRAP<br>DESCRIPTION | PRODUCT<br>NUMBER | SIZE    |
|-----------------|----------------------|-------------------|---------|
| GEMINI          | 1" WEBBING           | GM-100            | SMALL   |
| GEMINI          | 1" WEBBING           | GM-200            | MEDIUM  |
| GEMINI          | 1" WEBBING           | GM-300            | LARGE   |
| GEMINI          | 1" WEBBING           | GM-400            | X-LARGE |