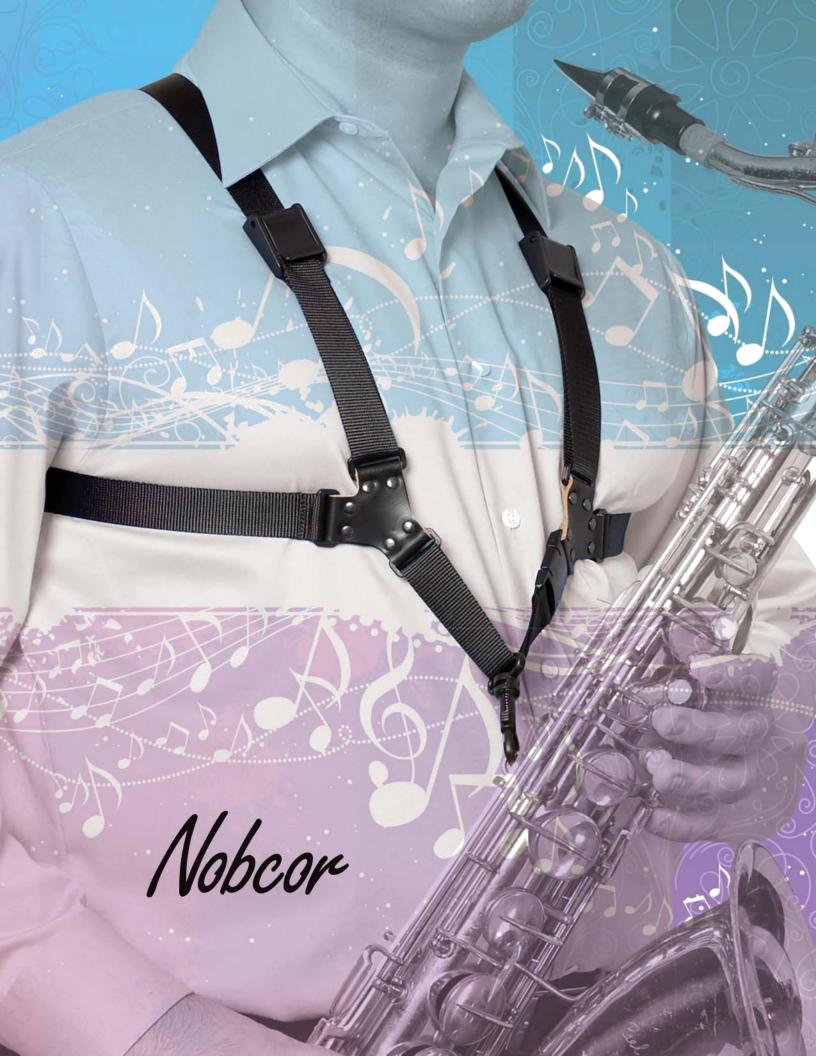

## GEMINI SAXOPHONE HARNESSES $^{TM}$

The Gemini Saxophone Harness<sup>TM</sup> is designed to relieve stress caused by the weight of the musical instrument. Made with 1" Webbing, the Gemini Saxophone Harness<sup>TM</sup> distributes the weight of the musical instrument evenly across the shoulders while providing optimum balance and support. The Gemini Saxophone Harness<sup>TM</sup> improves posture and balance while enhancing the musician's freedom of movement. It is fully adjustable allowing the musician to easily adjust the strap to a precise length. Available in Male, Female and Youth sizes.

#### MALE SAXOPHONE HARNESS $^{TM}$

| PRODUCT<br>LINE | STRAP<br>DESCRIPTION | PRODUCT<br>NUMBER | SIZE    |
|-----------------|----------------------|-------------------|---------|
| GEMINI          | 1" WEBBING           | GM-100            | SMALL   |
| GEMINI          | 1" WEBBING           | GM-200            | MEDIUM  |
| GEMINI          | 1" WEBBING           | GM-300            | LARGE   |
| GEMINI          | 1" WEBBING           | GM-400            | X-LARGE |