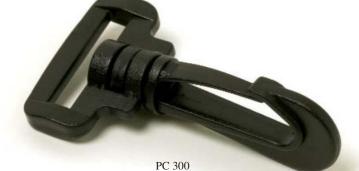

#### PLASTIC CLOSED

PC 200 - For Extra Security

- Provides security for the Musical Instrument
- · Very Strong and Durable
- Supports Weight
- 1" Hook

PC 200