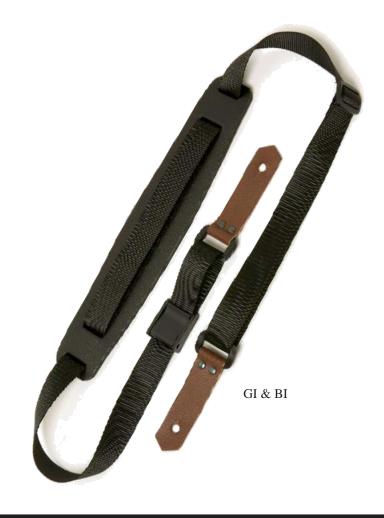

#### FAST EDDIE STANDARD GUITAR STRAP<sup>TM</sup> GI

Fast Eddie  $\mathrm{GI}^{TM}$  – Designed with a fixed lock system clamp that allows the musician to easily adjust the strap to a precise length. Made with 1" Webbing and comes with a 2" Comfort Pad for added comfort.

| PRODUCT<br>LINE | STRAP<br>DESCRIPTION        | PRODUCT<br>NUMBER | SIZE       |
|-----------------|-----------------------------|-------------------|------------|
| FAST EDDIE      | 1" WEBBING – 2" COMFORT PAD | FE-GI             | ADJUSTABLE |

#### FAST EDDIE STANDARD GUITAR STRAP<sup>TM</sup> GII

Fast Eddie  $\mathrm{GII}^{\mathrm{TM}}$  – Made with 2" Webbing, Fast Eddie  $\mathrm{GII}^{\mathrm{TM}}$  is a standard guitar strap that is strong and fully adjustable.

| PRODUCT    | STRAP       | PRODUCT | SIZE       |
|------------|-------------|---------|------------|
| LINE       | DESCRIPTION | NUMBER  |            |
| FAST EDDIE | 2" WEBBING  | FE-GII  | ADJUSTABLE |