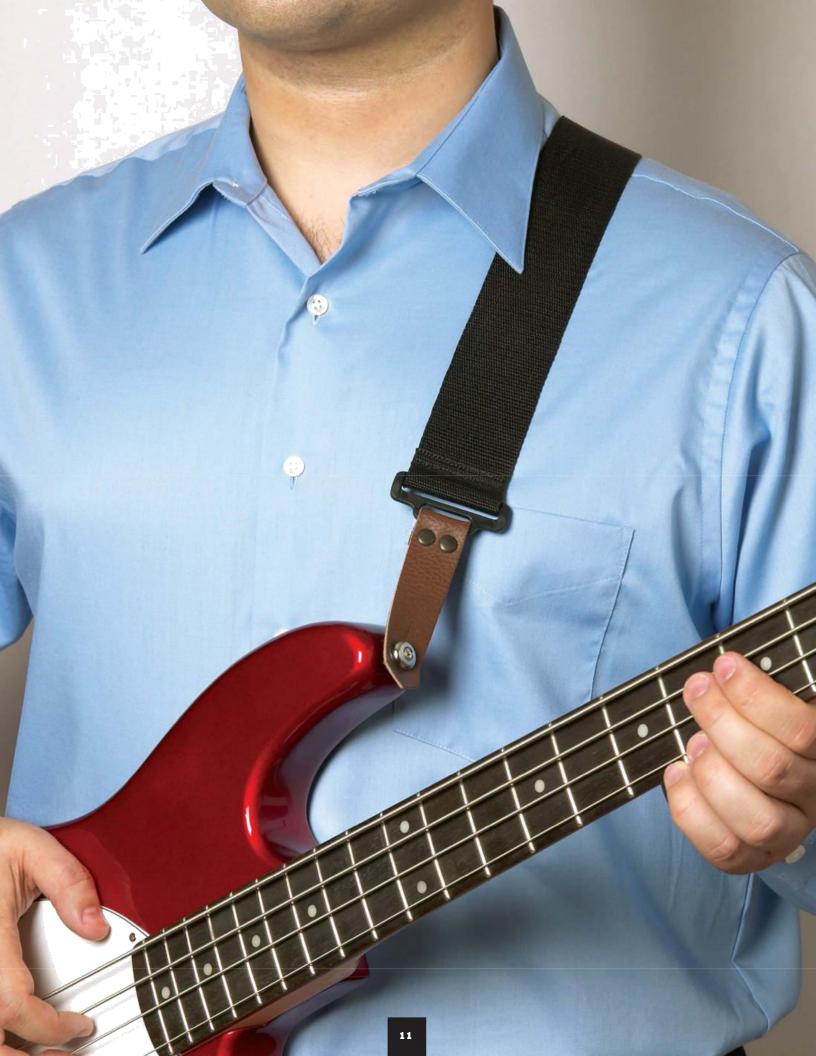

#### FAST EDDIE STANDARD BASS STRAPTM BI

Fast Eddie  $B^{TM}$  – Designed with a fixed lock system clamp that allows the musician to easily adjust the strap to a precise length. Made with 1" Webbing and comes with a 2" Comfort Pad for added comfort.

| PRODUCT    | STRAP                       | PRODUCT | SIZE       |
|------------|-----------------------------|---------|------------|
| LINE       | DESCRIPTION                 | NUMBER  |            |
| FAST EDDIE | 1" WEBBING – 2" COMFORT PAD | FE-BI   | ADJUSTABLE |

FAST EDDIE STANDARD GUITAR & BASS STRAPS<sup>TM</sup>