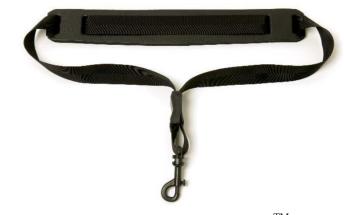

#### NOBCOR SUPREME NECK STRAP $^{TM}$

The Nobcor Supreme Neck  $Strap^{TM}$  offers the performer a comfortable alternative. The Nobcor Supreme Neck  $Strap^{TM}$  sits comfortably around your neck to create a comfortable feel. Made with 1" Webbing, the Nobcor Supreme Neck  $Strap^{TM}$  is Extra Padded for Extra Comfort and is fully adjustable allowing the musician to easily adjust the strap to a precise length while being secured by a unique fix lock.

| PRODUCT | STRAP                  | PRODUCT  | SIZE       |
|---------|------------------------|----------|------------|
| LINE    | DESCRIPTION            | NUMBER   |            |
| GENESIS | 1" WEBBING-COMFORT PAD | NSUP-100 | ADJUSTABLE |

• Comes with Plastic Closed Hook - PS 600 • Available in Different Hooks •