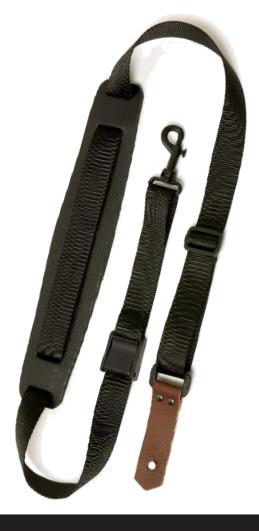

#### FAST EDDIE ACOUSTIC GUITAR STRAP $^{TM}$

The Fast Eddie Acoustic Guitar Strap TM is designed with a fixed lock system clamp that allows the musician to easily adjust the strap to a precise length. Made with 1" Webbing and a 2" Comfort Pad.

| PRODUCT<br>LINE | STRAP<br>DESCRIPTION        | PRODUCT<br>NUMBER | SIZE       |
|-----------------|-----------------------------|-------------------|------------|
| FAST EDDIE      | 1" WEBBING – 2" COMFORT PAD | FE-AG100          | ADJUSTABLE |

<sup>•</sup> Comes with Plastic Swivel Hook - PS 600 •