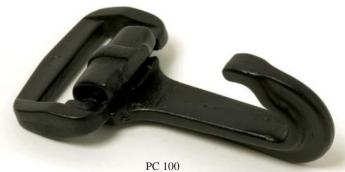

PO 100 - For Doublers

- Ideal for musicians playing more than one instrument
- · Allows musicians to change in playing sequence if needed
- · Supports Weight
- 1" Hook