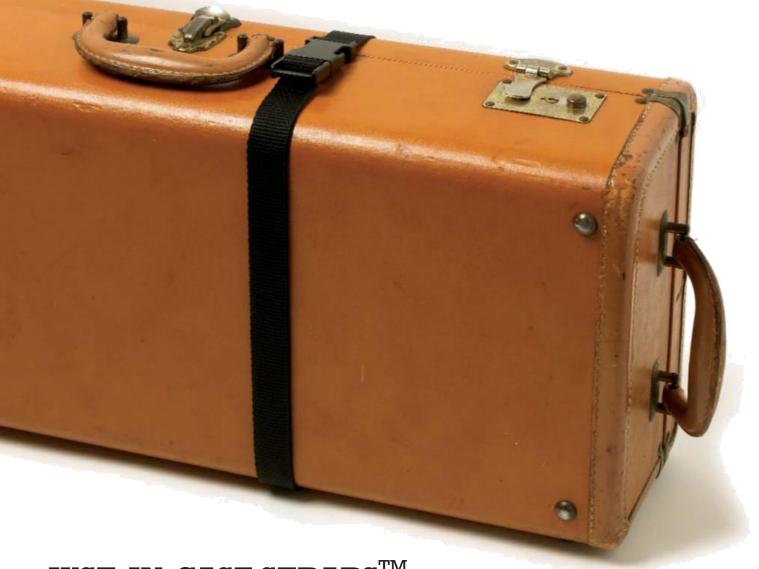

#### JUST-IN-CASE STRAP $^{TM}$ JC-100

Whether you are traveling or on the go you can breathe a sigh of relief now that your case is strapped in our Just-In-Case Strap TM. Just-In-Case Strap TM is designed to remove your worries about case latches popping open and unexpectedly dropping your belongings. Available in 1" Webbing, the Just-In-Case Strap TM comes with a quick release on-off connection that is designed to fit most bags, briefcases, cases and luggages.