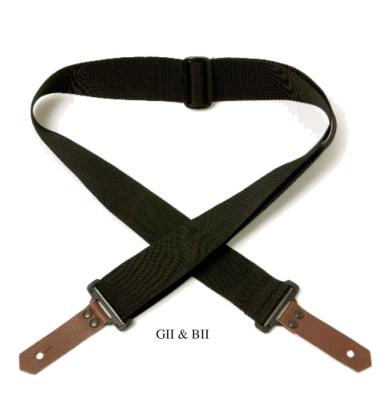

#### FAST EDDIE STANDARD GUITAR STRAP<sup>TM</sup> GII

Fast Eddie  $\mathrm{GII}^{\mathrm{TM}}$  – Made with 2" Webbing, Fast Eddie  $\mathrm{GII}^{\mathrm{TM}}$  is a standard guitar strap that is strong and fully adjustable.

| PRODUCT    | STRAP       | PRODUCT | SIZE       |
|------------|-------------|---------|------------|
| LINE       | DESCRIPTION | NUMBER  |            |
| FAST EDDIE | 2" WEBBING  | FE-GII  | ADJUSTABLE |

#### FAST EDDIE STANDARD BASS STRAP<sup>TM</sup> BII

Fast Eddie  ${\rm BII}^{\rm TM}$  – Made with 2" Webbing, Fast Eddie  ${\rm BII}^{\rm TM}$  is a standard bass strap that is strong and fully adjustable.

| PRODUCT    | STRAP       | PRODUCT | SIZE       |
|------------|-------------|---------|------------|
| LINE       | DESCRIPTION | NUMBER  |            |
| FAST EDDIE | 2" WEBBING  | FE-BII  | ADJUSTABLE |