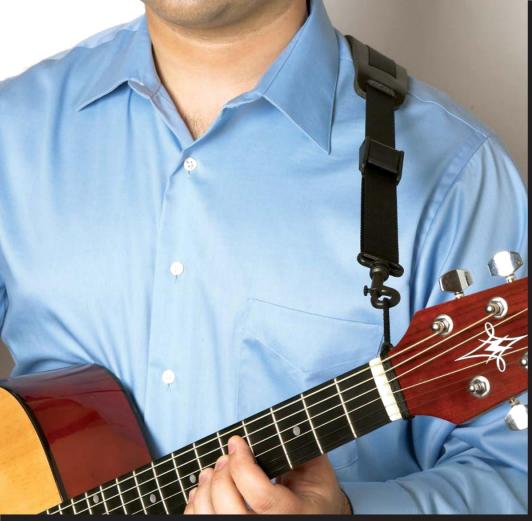

FAST EDDIE ACOUSTIC GUITAR STRAPTM

#### FAST EDDIE ACOUSTIC GUITAR STRAP $^{TM}$

The Fast Eddie Acoustic Guitar Strap TM is designed with a fixed lock system clamp that allows the musician to easily adjust the strap to a precise length. Made with 1" Webbing and a 2" Comfort Pad.