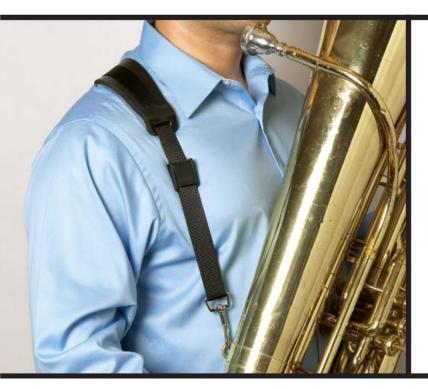

## GEMINI TUBA STRAP $^{\mathrm{TM}}$

The Gemini Tuba Strap<sup>TM</sup> is a great alternative to the conventional strap. Designed with a fixed lock system clamp, the Gemini Tuba Strap<sup>TM</sup> allows the musician to easily adjust the strap to a precise length. Made with 1" Webbing and a 2" Comfort Pad for added comfort.

| PRODUCT | STRAP                       | PRODUCT   | SIZE       |
|---------|-----------------------------|-----------|------------|
| LINE    | DESCRIPTION                 | NUMBER    |            |
| GEMINI  | 1" WEBBING – 2" COMFORT PAI | D STS-100 | ADJUSTABLE |

• ONLY Available with Metal Swivel Hook - MS 500 •