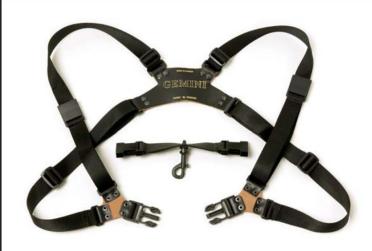

## GEMINI SAXOPHONE HARNESSES $^{TM}$

The Gemini Saxophone Harness<sup>TM</sup> is designed to relieve stress caused by the weight of the musical instrument. Made with 1" Webbing, the Gemini Saxophone Harness<sup>TM</sup> distributes the weight of the musical instrument evenly across the shoulders while providing optimum balance and support. The Gemini Saxophone Harness<sup>TM</sup> improves posture and balance while enhancing the musician's freedom of movement. It is fully adjustable allowing the musician to easily adjust the strap to a precise length. Available in Male, Female and Youth sizes.

#### MULTI-HOOK SAXOPHONE HARNESS<sup>TM</sup>

Made with 1" Webbing, the Gemini Multi-Hook Saxophone Shoulder Strap $^{TM}$  is designed to accommodate musicians that prefer to use different hooks on the same strap. With a special feature, the Gemini Multi-Link $^{TM}$ , the musician has the option on deciding which hook they want to use.