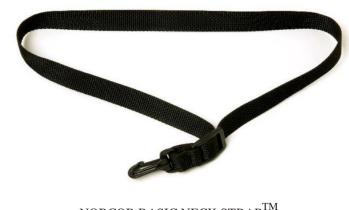

#### **NOBCOR BASIC NECK STRAP**<sup>TM</sup>

The Nobcor Basic Neck  $Strap^{TM}$  sits comfortably around your neck to create a comfortable feel. Made with 1" Webbing, the Nobcor Basic Neck  $Strap^{TM}$  is fully adjustable allowing the musician to easily adjust the strap to a precise length with a basic slider.

| PRODUCT | STRAP       | PRODUCT  | SIZE       |
|---------|-------------|----------|------------|
| LINE    | DESCRIPTION | NUMBER   |            |
| GENESIS | 1" WEBBING  | NBAS-100 | ADJUSTABLE |

• Comes with Plastic Closed Hook - PC 200 • Available in Different Hooks •