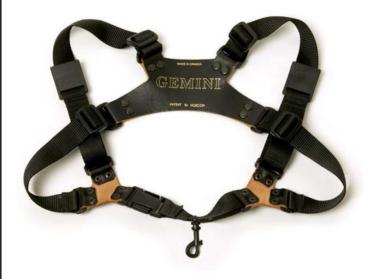

## GEMINI SAXOPHONE HARNESSES $^{TM}$

The Gemini Saxophone Harness<sup>TM</sup> is designed to relieve stress caused by the weight of the musical instrument. Made with 1" Webbing, the Gemini Saxophone Harness<sup>TM</sup> distributes the weight of the musical instrument evenly across the shoulders while providing optimum balance and support. The Gemini Saxophone Harness<sup>TM</sup> improves posture and balance while enhancing the musician's freedom of movement. It is fully adjustable allowing the musician to easily adjust the strap to a precise length. Available in Male, Female and Youth sizes.

#### MALE SAXOPHONE HARNESS $^{TM}$

| PRODUCT<br>LINE | STRAP<br>DESCRIPTION | PRODUCT<br>NUMBER | SIZE    |
|-----------------|----------------------|-------------------|---------|
| GEMINI          | 1" WEBBING           | GM-100            | SMALL   |
| GEMINI          | 1" WEBBING           | GM-200            | MEDIUM  |
| GEMINI          | 1" WEBBING           | GM-300            | LARGE   |
| GEMINI          | 1" WEBBING           | GM-400            | X-LARGE |