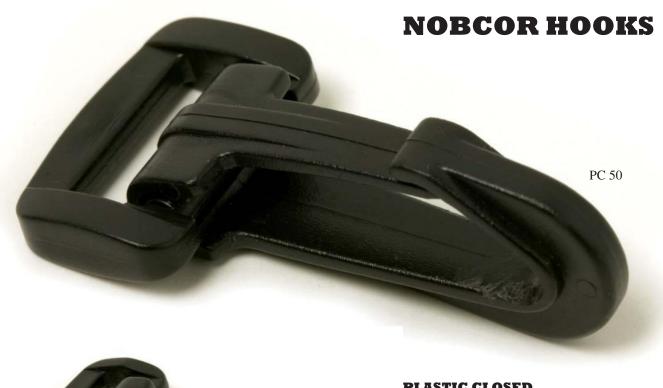

#### PLASTIC CLOSED

PC 50 - For Extra Security NOTE:Only Available with Nobcor Student Neck Strap

- · Provides security for the Musical Instrument
- · Very Strong and Durable
- · Supports Weight
- 3/4" Hook