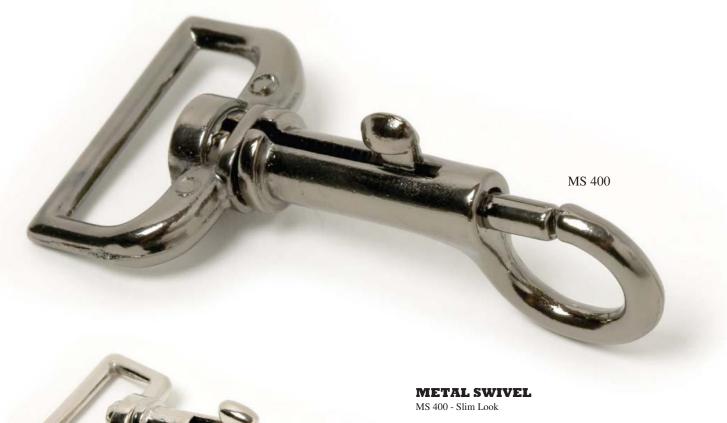

#### **METAL SWIVEL**

MS 500 - Heavy Duty

- Provides security for the Musical Instrument
- · Very Strong and Durable
- Supports Weight
- 1" Hook