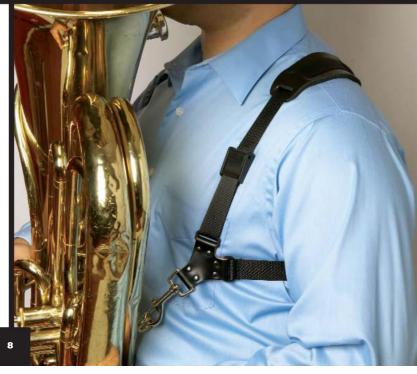

## GEMINI TUBA STRAP $^{\mathrm{TM}}$

The Gemini Tuba Strap<sup>TM</sup> is a great alternative to the conventional strap. Designed with a fixed lock system clamp, the Gemini Tuba Strap<sup>TM</sup> allows the musician to easily adjust the strap to a precise length. Made with 1" Webbing and a 2" Comfort Pad for added comfort.

| PRODUCT | STRAP                       | PRODUCT   | SIZE       |
|---------|-----------------------------|-----------|------------|
| LINE    | DESCRIPTION                 | NUMBER    |            |
| GEMINI  | 1" WEBBING – 2" COMFORT PAI | D STS-100 | ADJUSTABLE |

• ONLY Available with Metal Swivel Hook - MS 500 •