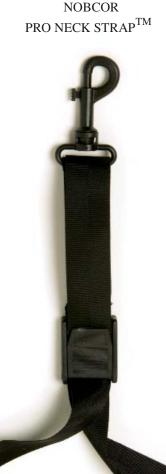

#### NOBCOR PRO NECK STRAPTM

The Nobcor Pro Neck Strap  $^{TM}$  sits comfortably around your neck to create a comfortable feel. Made with 1" Webbing, the Nobcor Pro Neck Strap  $^{TM}$  is fully adjustable allowing the musician to easily adjust the strap to a precise length while being secured by a unique fix lock.

| PRODUCT | STRAP       | PRODUCT  | SIZE       |
|---------|-------------|----------|------------|
| LINE    | DESCRIPTION | NUMBER   |            |
| GENESIS | 1" WEBBING  | NPRO-100 | ADJUSTABLE |

• Comes with Plastic Swivel Hook - PS 600 •

• Available in Different Hooks •

NOBCOR BASIC NECK STRAP  $^{\mathrm{TM}}$ 

NOBCOR SUPREME NECK STRAP  $^{\mathrm{TM}}$ 

 $\begin{array}{c} \text{NOBCOR} \\ \text{STUDENT NECK STRAP}^{\text{TM}} \end{array}$ 