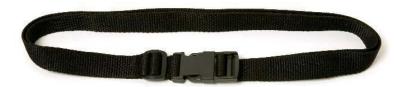

#### JUST-IN-CASE STRAP $^{TM}$ JC-100

Whether you are traveling or on the go you can breathe a sigh of relief now that your case is strapped in our Just-In-Case Strap TM. Just-In-Case Strap TM is designed to remove your worries about case latches popping open and unexpectedly dropping your belongings. Available in 1" Webbing, the Just-In-Case Strap TM comes with a quick release on-off connection that is designed to fit most bags, briefcases, cases and luggages.

| PRODUCT<br>LINE | STRAP<br>DESCRIPTION | PRODUCT<br>NUMBER | SIZE       |
|-----------------|----------------------|-------------------|------------|
| JMS             | 1" WEBBING           | JC-100            | ADJUSTABLE |