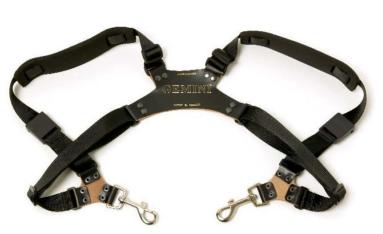

## GEMINI SAXOPHONE HARNESSES $^{TM}$

The Gemini Saxophone Harness<sup>TM</sup> is designed to relieve stress caused by the weight of the musical instrument. Made with 1" Webbing, the Gemini Saxophone Harness<sup>TM</sup> distributes the weight of the musical instrument evenly across the shoulders while providing optimum balance and support. The Gemini Saxophone Harness<sup>TM</sup> improves posture and balance while enhancing the musician's freedom of movement. It is fully adjustable allowing the musician to easily adjust the strap to a precise length. Available in Male, Female and Youth sizes.

#### MALE SAXOPHONE HARNESS $^{TM}$

| PRODUCT<br>LINE | STRAP<br>DESCRIPTION | PRODUCT<br>NUMBER | SIZE    |
|-----------------|----------------------|-------------------|---------|
| GEMINI          | 1" WEBBING           | GM-100            | SMALL   |
| GEMINI          | 1" WEBBING           | GM-200            | MEDIUM  |
| GEMINI          | 1" WEBBING           | GM-300            | LARGE   |
| GEMINI          | 1" WEBBING           | GM-400            | X-LARGE |

#### FEMALE SAXOPHONE HARNESS $^{TM}$

| PRODUCT<br>LINE | STRAP<br>DESCRIPTION | PRODUCT<br>NUMBER | SIZE    |
|-----------------|----------------------|-------------------|---------|
| GEMINI          | 1" WEBBING           | GF-100            | SMALL   |
| GEMINI          | 1" WEBBING           | GF-200            | MEDIUM  |
| GEMINI          | 1" WEBBING           | GF-300            | LARGE   |
| GEMINI          | 1" WEBBING           | GF-400            | X-LARGE |

#### YOUTH SAXOPHONE HARNESS $^{TM}$

| PRODUCT | STRAP       | PRODUCT | SIZE  |
|---------|-------------|---------|-------|
| LINE    | DESCRIPTION | NUMBER  |       |
| GEMINI  | 1" WEBBING  | GY-100  | YOUTH |